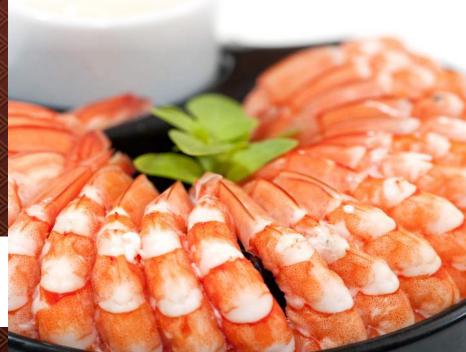

#### **JUMBO SHRIMP COCKTAIL PLATTERS**

(Jumbo Shrimp beautifully plated on a bed of lettuce with lemons and cocktail sauce)

**SMALL** (30 PC) \$44.99

**MEDIUM** (45 PC) \$59.99

**LARGE** (75 PC) \$99.99